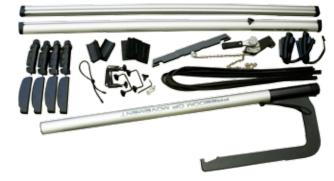

## Specifications

| LIFT CAPACITY             | 130 kg            |
|---------------------------|-------------------|
| DIMENSIONS (WxHxL)        | 131 x 13 x 150 cm |
| WEIGHT                    | 18 kg             |
| MAX HEIGHT OF SUPPORT LEG | 185 cm            |

To guarantee your safety Autoadapt products are designed and tested according to current directives and standards.

| 102245 | Top Slider                    |
|--------|-------------------------------|
| 102433 | Sling, small                  |
| 102434 | Sling, medium                 |
| 102620 | Ballistol 100 ml, lubrication |