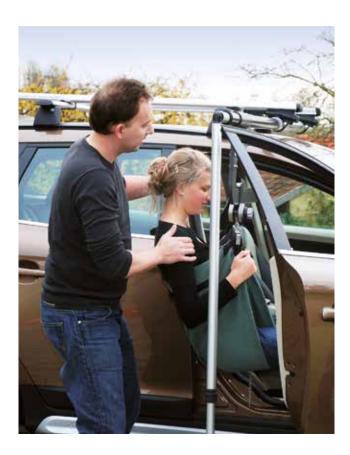

## **Top Slider**

Portable person lifting aid for roof railings.

A portable lifting aid, which is fixed to a pair of Thule carriers (not included) on a vehicle with roof railing. The passenger is lifted by a self-locking lift mechanism and moved in or out of the vehicle by sliding along the vertical bar, which is fixed to the roof rack. When the lift procedure is ready, the vertical bar and the support pillar are stored inside a tube on the roof rack.

It is movable between vehicles and requires no permanent modifications to the vehicle or interference with its safety systems.

## Quick facts

- Economic Getting Seated solution
- No permanent work on vehicle
- Transferable between vehicles
- Suits both first and second row of seating